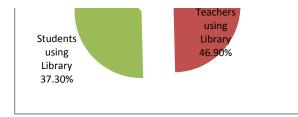

### **Observations:**

i) The above library usage data reveals that, students use library resources (37.30%) and teachers( 46.90%).

ii) Usage of Eresources: E-Book 1.35% and E-Question Bank 11.41% by students and faculty.