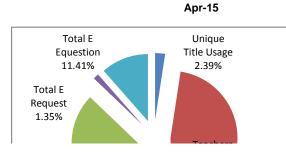

### **Observations:**

i) The above library usage data reveals that, students use library resources (37.30%) and teachers( 46.90%).

ii) Usage of Eresources: E-Book 1.35% and E-Question Bank 11.41% by students and faculty.