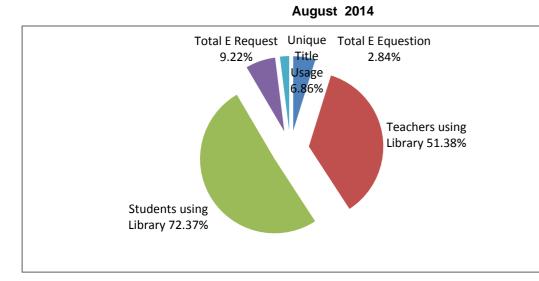

## Library Report Usage 2014-15

|                        | Library Roport Cougo Lora           |           |               |          |               |                        |                                     |           |        |               |               |
|------------------------|-------------------------------------|-----------|---------------|----------|---------------|------------------------|-------------------------------------|-----------|--------|---------------|---------------|
| Date : 02-09-14        |                                     |           |               |          |               |                        |                                     |           |        |               |               |
| Company                | 1st August 2014 - 31st August 2014  |           |               |          |               |                        |                                     |           |        |               |               |
| Compare                | 1st August 2013 - 31st August 2013  |           |               |          |               |                        |                                     |           |        |               |               |
|                        |                                     | 2014 - 15 |               |          | 2014 - 15     |                        |                                     | 2013 - 14 |        |               |               |
|                        |                                     | Jun-14    | Jul-14        | Aug-14 A | verage *      |                        |                                     | Jun-13    | Jul-13 | Aug-13 A      | Average *     |
| Total Visits           | Total No. of Visits to borrow books | 2,263     | 3,141         | 3,910    | 3,105         | Total Visits           | Total No. of Visits to borrow books | 576       | 2,245  | 3,529         | 1,968         |
|                        | Unique Visits to borrow books       | 192       | 319           | 409      | 307           |                        | Unique Visits to borrow books       | 158       | 397    | 533           | 455           |
|                        | Unique Books borrowed               | 609       | 830           | 1,232    | 890           |                        | Unique Books borrowed               | 542       | 1326   | 1,704         | 1,087         |
| Usage of Books         | Total Books in library              | 17,843    | 17,941        | 17,956   | 17,913        | Usage of Books         | Total Books in library              | 37,569    | 34,720 | 30,474        | 22,566        |
|                        | Unique Title Usage                  | 3.41%     | 4.63%         | 6.86%    | 4.97%         | -                      | Usage of Books                      | 1.44%     | 3.82%  | 5.59%         | 4.81%         |
|                        | Teachers usage                      | 64        | 54            | 56       | 58            |                        | Staff usage                         | 42        | 58     | 40            | 49            |
| Teachers using Library | Total Teachers in College           | 97        | 109           | 109      | 105           | Staff using Library    | Total staff in College              | 232       | 247    | 249           | 138           |
|                        | Teachers using Library              | 65.98%    | 49.54%        | 51.38%   | <b>55.24%</b> |                        | Staff using Library                 | 18.10%    | 23.48% | <b>16.06%</b> | 35.37%        |
|                        | No. of students Borrowed            | 293       | 580           | 668      | 514           |                        | No. of students Borrowed            | 116       | 339    | 493           | 467           |
| Students using Library | Total Students in college           | 832       | 929           | 923      | 895           | Students using Library | Total Students in college           | 1,197     | 1,230  | 1,215         | 997           |
|                        | Students using Library              | 35.22%    | 62.43%        | 72.37%   | <b>57.41%</b> |                        | Students using Library              | 9.69%     | 27.56% | 40.58%        | <b>46.80%</b> |
|                        | No. of E-Book                       | 1182      | 1182          | 1182     | 1,182         |                        |                                     |           | •      |               |               |
| E - Requests Received  | Unique E-Book User                  | 43        | 101           | 109      | 84            |                        |                                     |           |        |               |               |
|                        | Total E Request                     | 3.64%     | 8.54%         | 9.22%    |               |                        |                                     |           |        |               |               |
|                        | No of E-Question Bank               | 2322      | 2322          | 2322     | 2,322         | E - Requests Received  | E - Requests Received               | 8         | 29     | 39            | 253           |
| E- Question Bank       | Unique E-Question Bank user         | 112       | 144           | 66       | 107           |                        | No. of E-Titles                     | 1061      | 1061   | 1061          | 1,586         |
|                        | Total E Equestion                   | 4.82%     | <b>6.20%</b>  | 2.84%    | 5.47%         |                        | Total E-Request                     | 0.75%     | 2.73%  | 3.68%         | 15.97%        |
| DVD/VCDs               | DVD / VCDs Request                  | 1         | 7             | 4        | 4             |                        | DVDd/VCDs Request                   | 6         | 11     | 8             | 6             |
|                        | No. of Dvd/VCDs                     | 544       | 544           | 544      | 544           | DVD/VCDs               | No. of DVd/VCDs                     | 545       | 545    | 545           | 544           |
|                        | Total DVD/Vcds Request              | 0.18%     | 1 <b>.29%</b> | 0.74%    | 0.74%         |                        | Total DVD/VCDs Request              | 1.10%     | 2.02%  | 1.47%         | 1.16%         |
|                        |                                     |           |               |          |               |                        |                                     |           |        |               |               |

#### **Observations:**

i) The above library usage data reveals that, students (72.37%) and the teachers (51.38%)

ii) Usage of Eresources: E-Book 9.22% and E-Question Bank 2.84% by students and faculty.

iii) Students and the faculty members are using library resources effectively.