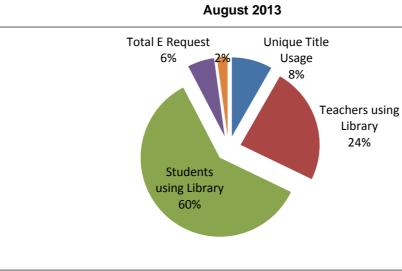

## Library Report Usage 2014-15

|                        | Library Roport Cougo Lora           |           |               |          |               |                        |                                     |           |        |               |               |
|------------------------|-------------------------------------|-----------|---------------|----------|---------------|------------------------|-------------------------------------|-----------|--------|---------------|---------------|
| Date : 02-09-14        |                                     |           |               |          |               |                        |                                     |           |        |               |               |
| Company                | 1st August 2014 - 31st August 2014  |           |               |          |               |                        |                                     |           |        |               |               |
| Compare                | 1st August 2013 - 31st August 2013  |           |               |          |               |                        |                                     |           |        |               |               |
|                        |                                     | 2014 - 15 |               |          | 2014 - 15     |                        |                                     | 2013 - 14 |        |               |               |
|                        |                                     | Jun-14    | Jul-14        | Aug-14 A | verage *      |                        |                                     | Jun-13    | Jul-13 | Aug-13 A      | Average *     |
| Total Visits           | Total No. of Visits to borrow books | 2,263     | 3,141         | 3,910    | 3,105         | Total Visits           | Total No. of Visits to borrow books | 576       | 2,245  | 3,529         | 1,968         |
|                        | Unique Visits to borrow books       | 192       | 319           | 409      | 307           |                        | Unique Visits to borrow books       | 158       | 397    | 533           | 455           |
|                        | Unique Books borrowed               | 609       | 830           | 1,232    | 890           |                        | Unique Books borrowed               | 542       | 1326   | 1,704         | 1,087         |
| Usage of Books         | Total Books in library              | 17,843    | 17,941        | 17,956   | 17,913        | Usage of Books         | Total Books in library              | 37,569    | 34,720 | 30,474        | 22,566        |
|                        | Unique Title Usage                  | 3.41%     | 4.63%         | 6.86%    | 4.97%         | -                      | Usage of Books                      | 1.44%     | 3.82%  | 5.59%         | 4.81%         |
|                        | Teachers usage                      | 64        | 54            | 56       | 58            |                        | Staff usage                         | 42        | 58     | 40            | 49            |
| Teachers using Library | Total Teachers in College           | 97        | 109           | 109      | 105           | Staff using Library    | Total staff in College              | 232       | 247    | 249           | 138           |
|                        | Teachers using Library              | 65.98%    | 49.54%        | 51.38%   | <b>55.24%</b> |                        | Staff using Library                 | 18.10%    | 23.48% | <b>16.06%</b> | 35.37%        |
|                        | No. of students Borrowed            | 293       | 580           | 668      | 514           |                        | No. of students Borrowed            | 116       | 339    | 493           | 467           |
| Students using Library | Total Students in college           | 832       | 929           | 923      | 895           | Students using Library | Total Students in college           | 1,197     | 1,230  | 1,215         | 997           |
|                        | Students using Library              | 35.22%    | 62.43%        | 72.37%   | <b>57.41%</b> |                        | Students using Library              | 9.69%     | 27.56% | 40.58%        | <b>46.80%</b> |
|                        | No. of E-Book                       | 1182      | 1182          | 1182     | 1,182         |                        |                                     |           | •      |               |               |
| E - Requests Received  | Unique E-Book User                  | 43        | 101           | 109      | 84            |                        |                                     |           |        |               |               |
|                        | Total E Request                     | 3.64%     | 8.54%         | 9.22%    |               |                        |                                     |           |        |               |               |
|                        | No of E-Question Bank               | 2322      | 2322          | 2322     | 2,322         | E - Requests Received  | E - Requests Received               | 8         | 29     | 39            | 253           |
| E- Question Bank       | Unique E-Question Bank user         | 112       | 144           | 66       | 107           |                        | No. of E-Titles                     | 1061      | 1061   | 1061          | 1,586         |
|                        | Total E Equestion                   | 4.82%     | <b>6.20%</b>  | 2.84%    | 5.47%         |                        | Total E-Request                     | 0.75%     | 2.73%  | 3.68%         | 15.97%        |
| DVD/VCDs               | DVD / VCDs Request                  | 1         | 7             | 4        | 4             |                        | DVDd/VCDs Request                   | 6         | 11     | 8             | 6             |
|                        | No. of Dvd/VCDs                     | 544       | 544           | 544      | 544           | DVD/VCDs               | No. of DVd/VCDs                     | 545       | 545    | 545           | 544           |
|                        | Total DVD/Vcds Request              | 0.18%     | 1 <b>.29%</b> | 0.74%    | 0.74%         |                        | Total DVD/VCDs Request              | 1.10%     | 2.02%  | 1.47%         | 1.16%         |
|                        |                                     |           |               |          |               |                        |                                     |           |        |               |               |