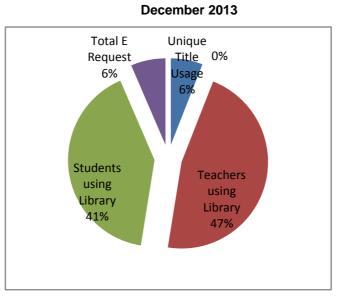

## Library Report Usage 2014-15

| Date : 27-12-14        | Library Report Usage 2014                                                       |        |               |          |           |                        |                                     |        |               |               |           |
|------------------------|---------------------------------------------------------------------------------|--------|---------------|----------|-----------|------------------------|-------------------------------------|--------|---------------|---------------|-----------|
| Compare                | 1st December 2014 -24th December 2014<br>1st December 2013 - 31st December 2013 |        |               |          |           |                        |                                     |        |               |               |           |
|                        | 1st December 2013 - 31st December 2013<br>2014 - 15                             |        |               |          |           |                        |                                     |        | 201           | .3 - 14       |           |
|                        |                                                                                 | Oct-14 |               | Dec-14 A | Average * |                        |                                     | Oct-13 |               |               | Average * |
| Total Visits           | Total No. of Visits to borrow books                                             | 2,894  | 2,059         | 2,754    | 2,868     | Total Visits           | Total No. of Visits to borrow books |        | 1,001         | 2,627         | 1,968     |
|                        | Unique Visits to borrow books                                                   | 258    | 210           | 303      | 282       |                        | Unique Visits to borrow books       | 591    | 128           | 307           | 455       |
|                        | Unique Books borrowed                                                           | 727    | 704           | 1,027    | 832       |                        | Unique Books borrowed               | 1,229  | 885           | 1,627         | 1,087     |
| Usage of Books         | Total Books in library                                                          | 18,098 | 18,125        | 18,141   | 18,028    | Usage of Books         | Total Books in library              | 21,653 | 16,429        | 16,434        | 22,566    |
|                        | Unique Title Usage                                                              | 4.02%  | 3.88%         | 5.66%    | 4.61%     | -                      | Usage of Books                      | 5.68%  | 5.39%         | 9.90%         | 4.81%     |
|                        | Teachers usage                                                                  | 57     | 81            | 73       | 63        |                        | Staff usage                         | 61     | 61            | 69            | 49        |
| Teachers using Library | Total Teachers in College                                                       | 159    | 159           | 159      | 148       | Staff using Library    | Total staff in College              | 89     | 89            | 89            | 138       |
|                        | Teachers using Library                                                          | 35.85% | <b>50.94%</b> | 45.91%   | 42.40%    |                        | Staff using Library                 | 68.54% | <b>68.54%</b> | 77.53%        | 35.37%    |
|                        | No. of students Borrowed                                                        | 521    | 349           | 450      | 480       |                        | No. of students Borrowed            | 530    | 428           | 607           | 467       |
| Students using Library | Total Students in college                                                       | 917    | 917           | 917      | 908       | Students using Library | Total Students in college           | 890    | 890           | 890           | 997       |
|                        | Students using Library                                                          | 56.82% | 38.06%        | 49.07%   | 52.92%    |                        | Students using Library              | 59.55% | 48.09%        | <b>68.20%</b> | 46.80%    |
|                        | No. of E-Book                                                                   | 1182   | 1182          | 1182     | 1,182     | E - Requests Received  | E - Requests Received               | 23     | 8             | 115           | 253       |
| E - Requests Received  | Unique E-Book User                                                              | 53     | 26            | 18       | 59        |                        | No. of E-Titles                     | 1061   | 1061          | 1067          | 1,586     |
|                        | Total E Request                                                                 | 4.48%  | 2.20%         | 1.52%    | 4.96%     |                        | Total E-Request                     | 2.17%  | 0.75%         | <b>10.78%</b> | 15.97%    |
|                        | No of E-Question Bank                                                           | 2322   | 2322          | 2322     | 2,322     |                        |                                     |        |               |               |           |
| E- Question Bank       | Unique E-Question Bank user                                                     | 265    | 38            | 51       | 125       |                        |                                     |        |               |               |           |
|                        | Total E Equestion                                                               | 11.41% | 1.64%         | 2.20%    | 5.24%     |                        |                                     |        |               |               |           |
| DVD/VCDs               | DVD / VCDs Request                                                              | 7      | 13            | 3        | 5         |                        | DVDd/VCDs Request                   | 2      | 12            | 0             | 6         |
|                        | No. of Dvd/VCDs                                                                 | 544    | 544           | 544      | 544       | DVD/VCDs               | No. of DVd/VCDs                     | 545    | 544           | 544           | 544       |
|                        | Total DVD/Vcds Request                                                          | 1.29%  | 2.39%         | 0.55%    | 0.97%     |                        | Total DVD/VCDs Request              | 0.37%  | 2.21%         | 0.00%         | 1.16%     |