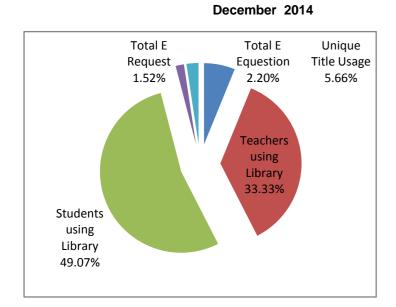

## Library Report Usage 2014-15

| Date : 27-12-14        | Library Report Usage 2014                                                       |        |               |          |           |                        |                                     |        |               |               |           |
|------------------------|---------------------------------------------------------------------------------|--------|---------------|----------|-----------|------------------------|-------------------------------------|--------|---------------|---------------|-----------|
| Compare                | 1st December 2014 -24th December 2014<br>1st December 2013 - 31st December 2013 |        |               |          |           |                        |                                     |        |               |               |           |
|                        | 1st December 2013 - 31st December 2013<br>2014 - 15                             |        |               |          |           |                        |                                     |        | 201           | .3 - 14       |           |
|                        |                                                                                 | Oct-14 |               | Dec-14 A | Average * |                        |                                     | Oct-13 |               |               | Average * |
| Total Visits           | Total No. of Visits to borrow books                                             | 2,894  | 2,059         | 2,754    | 2,868     | Total Visits           | Total No. of Visits to borrow books |        | 1,001         | 2,627         | 1,968     |
|                        | Unique Visits to borrow books                                                   | 258    | 210           | 303      | 282       |                        | Unique Visits to borrow books       | 591    | 128           | 307           | 455       |
|                        | Unique Books borrowed                                                           | 727    | 704           | 1,027    | 832       |                        | Unique Books borrowed               | 1,229  | 885           | 1,627         | 1,087     |
| Usage of Books         | Total Books in library                                                          | 18,098 | 18,125        | 18,141   | 18,028    | Usage of Books         | Total Books in library              | 21,653 | 16,429        | 16,434        | 22,566    |
|                        | Unique Title Usage                                                              | 4.02%  | 3.88%         | 5.66%    | 4.61%     | -                      | Usage of Books                      | 5.68%  | 5.39%         | 9.90%         | 4.81%     |
|                        | Teachers usage                                                                  | 57     | 81            | 73       | 63        |                        | Staff usage                         | 61     | 61            | 69            | 49        |
| Teachers using Library | Total Teachers in College                                                       | 159    | 159           | 159      | 148       | Staff using Library    | Total staff in College              | 89     | 89            | 89            | 138       |
|                        | Teachers using Library                                                          | 35.85% | <b>50.94%</b> | 45.91%   | 42.40%    |                        | Staff using Library                 | 68.54% | <b>68.54%</b> | 77.53%        | 35.37%    |
|                        | No. of students Borrowed                                                        | 521    | 349           | 450      | 480       |                        | No. of students Borrowed            | 530    | 428           | 607           | 467       |
| Students using Library | Total Students in college                                                       | 917    | 917           | 917      | 908       | Students using Library | Total Students in college           | 890    | 890           | 890           | 997       |
|                        | Students using Library                                                          | 56.82% | 38.06%        | 49.07%   | 52.92%    |                        | Students using Library              | 59.55% | 48.09%        | <b>68.20%</b> | 46.80%    |
|                        | No. of E-Book                                                                   | 1182   | 1182          | 1182     | 1,182     | E - Requests Received  | E - Requests Received               | 23     | 8             | 115           | 253       |
| E - Requests Received  | Unique E-Book User                                                              | 53     | 26            | 18       | 59        |                        | No. of E-Titles                     | 1061   | 1061          | 1067          | 1,586     |
|                        | Total E Request                                                                 | 4.48%  | 2.20%         | 1.52%    | 4.96%     |                        | Total E-Request                     | 2.17%  | 0.75%         | <b>10.78%</b> | 15.97%    |
|                        | No of E-Question Bank                                                           | 2322   | 2322          | 2322     | 2,322     |                        |                                     |        |               |               |           |
| E- Question Bank       | Unique E-Question Bank user                                                     | 265    | 38            | 51       | 125       |                        |                                     |        |               |               |           |
|                        | Total E Equestion                                                               | 11.41% | 1.64%         | 2.20%    | 5.24%     |                        |                                     |        |               |               |           |
| DVD/VCDs               | DVD / VCDs Request                                                              | 7      | 13            | 3        | 5         |                        | DVDd/VCDs Request                   | 2      | 12            | 0             | 6         |
|                        | No. of Dvd/VCDs                                                                 | 544    | 544           | 544      | 544       | DVD/VCDs               | No. of DVd/VCDs                     | 545    | 544           | 544           | 544       |
|                        | Total DVD/Vcds Request                                                          | 1.29%  | 2.39%         | 0.55%    | 0.97%     |                        | Total DVD/VCDs Request              | 0.37%  | 2.21%         | 0.00%         | 1.16%     |

## **Observations:**

i) The above library usage data reveals that, students use library resources (49.07%) and teachers( 45.91%) till 24th December 2014.

ii) Usage of Eresources: E-Book 1.52% and E-Question Bank 2.20% by students and faculty.