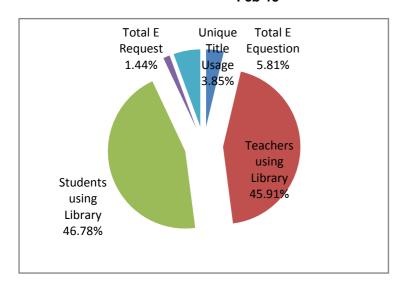

# **Library Report Usage 2014-15**

Date: 03-03-2015

Compare 1st February 2015 -28th February 2015 1st February 2014 - 28th February 2014

|                        | <del></del>                         | 2014 - 15 |        |          |           |                        |                                     | 2013 - 14 |        |          |           |
|------------------------|-------------------------------------|-----------|--------|----------|-----------|------------------------|-------------------------------------|-----------|--------|----------|-----------|
|                        |                                     | Dec-14    | Jan-15 | Feb-15 A | Average * |                        |                                     | Dec-13    | Jan-14 | Feb-14 A | Average * |
| Total Visits           | Total No. of Visits to borrow books | 2,754     | 3,158  | 2,919    | 2,906     | Total Visits           | Total No. of Visits to borrow books | 2,627     | 1,877  | 1,732    | 1,968     |
|                        | Unique Visits to borrow books       | 303       | 312    | 272      | 284       |                        | Unique Visits to borrow books       | 307       | 632    | 670      | 455       |
|                        | Unique Books borrowed               | 1,027     | 827    | 702      | 817       |                        | Unique Books borrowed               | 1,627     | 1,069  | 1,028    | 1,087     |
| Usage of Books         | Total Books in library              | 18,141    | 18,187 | 18,248   | 18,070    | Usage of Books         | Total Books in library              | 16,434    | 16,436 | 16,575   | 22,566    |
|                        | Unique Title Usage                  | 5.66%     | 4.55%  | 3.85%    | 4.52%     |                        | Usage of Books                      | 9.90%     | 6.50%  | 6.20%    | 4.81%     |
| Teachers using Library | Teachers usage                      | 73        | 78     | 73       | 65        |                        | Staff usage                         | 69        | 54     | 57       | 49        |
|                        | Total Teachers in College           | 159       | 158    | 159      | 150       | Staff using Library    | Total staff in College              | 89        | 88     | 86       | 138       |
|                        | Teachers using Library              | 45.91%    | 49.37% | 45.91%   | 43.63%    |                        | Staff using Library                 | 77.53%    | 61.36% | 66.28%   | 35.37%    |
|                        | No. of students Borrowed            | 450       | 464    | 429      | 473       |                        | No. of students Borrowed            | 607       | 578    | 613      | 467       |
| Students using Library | Total Students in college           | 917       | 917    | 917      | 910       | Students using Library | Total Students in college           | 890       | 889    | 889      | 997       |
|                        | Students using Library              | 49.07%    | 50.60% | 46.78%   | 51.97%    |                        | Students using Library              | 68.20%    | 65.02% | 68.95%   | 46.80%    |
| E - Requests Received  | No. of E-Book                       | 1182      | 1182   | 1182     | 1,182     | E - Requests Received  | E - Requests Received               | 115       | 449    | 465      | 253       |
|                        | Unique E-Book User                  | 18        | 43     | 17       | 52        |                        | No. of E-Titles                     | 1067      | 2320   | 2320     | 1,586     |
|                        | Total E Request                     | 1.52%     | 3.64%  | 1.44%    | 4.42%     |                        | Total E-Request                     | 10.78%    | 19.35% | 20.04%   | 15.97%    |
|                        | No of E-Question Bank               | 2322      | 2322   | 2322     | 2,322     |                        |                                     |           |        |          | _         |
| E- Question Bank       | Unique E-Question Bank user         | 51        | 69     | 135      | 120       |                        |                                     |           |        |          |           |
|                        | <b>Total E Equestion</b>            | 2.20%     | 2.97%  | 5.81%    | 4.92%     |                        |                                     |           |        |          |           |
| DVD/VCDs               | DVD / VCDs Request                  | 3         | 2      | 2        | 5         |                        | DVDd/VCDs Request                   | 0         | 8      | 5        | 6         |
|                        | No. of Dvd/VCDs                     | 544       | 544    | 544      | 544       | DVD/VCDs               | No. of DVd/VCDs                     | 544       | 544    | 544      | 544       |
|                        | Total DVD/Vcds Request              | 0.55%     | 0.37%  | 0.37%    | 0.84%     |                        | Total DVD/VCDs Request              | 0.00%     | 1.47%  | 0.92%    | 1.16%     |

## \* Average From June To Till Date

Feb-15

## Observations:

- i) The above library usage data reveals that, students use library resources (46.78%) and teachers (45.91%).
- ii) Usage of Eresources: E-Book 1.44% and E-Question Bank 5.81% by students and faculty.