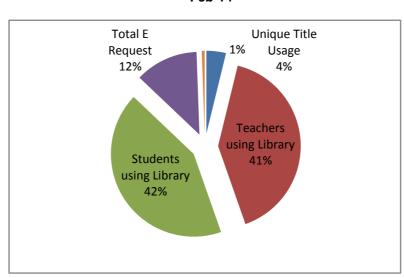

# **Library Report Usage 2014-15**

Date: 03-03-2015

Compare 1st February 2015 -28th February 2015 1st February 2014 - 28th February 2014

|                        | <del></del>                         | 2014 - 15 |        |          |           |                        |                                     | 2013 - 14 |        |          |           |
|------------------------|-------------------------------------|-----------|--------|----------|-----------|------------------------|-------------------------------------|-----------|--------|----------|-----------|
|                        |                                     | Dec-14    | Jan-15 | Feb-15 A | Average * |                        |                                     | Dec-13    | Jan-14 | Feb-14 A | Average * |
| Total Visits           | Total No. of Visits to borrow books | 2,754     | 3,158  | 2,919    | 2,906     | Total Visits           | Total No. of Visits to borrow books | 2,627     | 1,877  | 1,732    | 1,968     |
|                        | Unique Visits to borrow books       | 303       | 312    | 272      | 284       |                        | Unique Visits to borrow books       | 307       | 632    | 670      | 455       |
|                        | Unique Books borrowed               | 1,027     | 827    | 702      | 817       |                        | Unique Books borrowed               | 1,627     | 1,069  | 1,028    | 1,087     |
| Usage of Books         | Total Books in library              | 18,141    | 18,187 | 18,248   | 18,070    | Usage of Books         | Total Books in library              | 16,434    | 16,436 | 16,575   | 22,566    |
|                        | Unique Title Usage                  | 5.66%     | 4.55%  | 3.85%    | 4.52%     |                        | Usage of Books                      | 9.90%     | 6.50%  | 6.20%    | 4.81%     |
| Teachers using Library | Teachers usage                      | 73        | 78     | 73       | 65        |                        | Staff usage                         | 69        | 54     | 57       | 49        |
|                        | Total Teachers in College           | 159       | 158    | 159      | 150       | Staff using Library    | Total staff in College              | 89        | 88     | 86       | 138       |
|                        | Teachers using Library              | 45.91%    | 49.37% | 45.91%   | 43.63%    |                        | Staff using Library                 | 77.53%    | 61.36% | 66.28%   | 35.37%    |
|                        | No. of students Borrowed            | 450       | 464    | 429      | 473       |                        | No. of students Borrowed            | 607       | 578    | 613      | 467       |
| Students using Library | Total Students in college           | 917       | 917    | 917      | 910       | Students using Library | Total Students in college           | 890       | 889    | 889      | 997       |
|                        | Students using Library              | 49.07%    | 50.60% | 46.78%   | 51.97%    |                        | Students using Library              | 68.20%    | 65.02% | 68.95%   | 46.80%    |
| E - Requests Received  | No. of E-Book                       | 1182      | 1182   | 1182     | 1,182     | E - Requests Received  | E - Requests Received               | 115       | 449    | 465      | 253       |
|                        | Unique E-Book User                  | 18        | 43     | 17       | 52        |                        | No. of E-Titles                     | 1067      | 2320   | 2320     | 1,586     |
|                        | Total E Request                     | 1.52%     | 3.64%  | 1.44%    | 4.42%     |                        | Total E-Request                     | 10.78%    | 19.35% | 20.04%   | 15.97%    |
|                        | No of E-Question Bank               | 2322      | 2322   | 2322     | 2,322     |                        |                                     |           |        |          | _         |
| E- Question Bank       | Unique E-Question Bank user         | 51        | 69     | 135      | 120       |                        |                                     |           |        |          |           |
|                        | <b>Total E Equestion</b>            | 2.20%     | 2.97%  | 5.81%    | 4.92%     |                        |                                     |           |        |          |           |
| DVD/VCDs               | DVD / VCDs Request                  | 3         | 2      | 2        | 5         |                        | DVDd/VCDs Request                   | 0         | 8      | 5        | 6         |
|                        | No. of Dvd/VCDs                     | 544       | 544    | 544      | 544       | DVD/VCDs               | No. of DVd/VCDs                     | 544       | 544    | 544      | 544       |
|                        | Total DVD/Vcds Request              | 0.55%     | 0.37%  | 0.37%    | 0.84%     |                        | Total DVD/VCDs Request              | 0.00%     | 1.47%  | 0.92%    | 1.16%     |

#### Feb-14