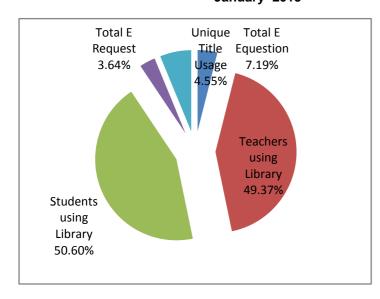

#### January 2015

#### Observations:

- i) The above library usage data reveals that, students use library resources (50.60%) and teachers (49.37%).
- ii) Usage of Eresources: E-Book 3.64% and E-Question Bank 2.97% by students and faculty.