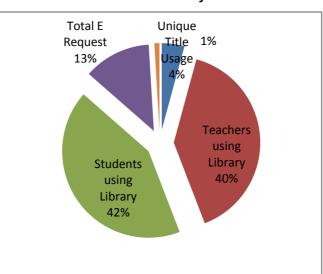

#### January 2014

2013 - 14 Nov-13 Dec-13 Jan-14 Average \*

455

1,087 22,566

4.81%

35.37%

46.80% 253

467