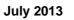

## **Library Report Usage 2014-15**

Date: 01-08-14

1st July 2014 - 31st July 2014 1st July 2013 - 31st July 2013

|                        |                                     |        | 2014 - 15 |                  |                        |                                     | 2013 - 14 |                |          |          |
|------------------------|-------------------------------------|--------|-----------|------------------|------------------------|-------------------------------------|-----------|----------------|----------|----------|
|                        |                                     | Jun-14 | Jul-14    | Aug-14 Average * |                        |                                     | Jun-13    | Jul-13         | Aug-13 A | verage * |
| Total Visits           | Total No. of Visits to borrow books | 2,263  | 3,141     | 2,702            | Total Visits           | Total No. of Visits to borrow books | 576       | 2,245          | 3,529    | 1,968    |
|                        | Unique Visits to borrow books       | 192    | 319       | 256              |                        | Unique Visits to borrow books       | 158       | 397            | 533      | 455      |
|                        | Unique Books borrowed               | 609    | 830       | 720              |                        | Unique Books borrowed               | 542       | 1326           | 1,704    | 1,087    |
| Usage of Books         | Total Books in library              | 17,843 | 17,941    | 17,892           | Usage of Books         | Total Books in library              | 37,569    | 34,720         | 30,474   | 22,566   |
|                        | Unique Title Usage                  | 3.41%  | 4.63%     | 4.02%            |                        | Usage of Books                      | 1.44%     | 3.82%          | 5.59%    | 4.81%    |
|                        | Teachers usage                      | 64     | 54        | 59               |                        | Staff usage                         | 42        | 58             | 40       | 49       |
| Teachers using Library | Total Teachers in College           | 97     | 109       | 103              | Staff using Library    | Total staff in College              | 232       | 247            | 249      | 138      |
|                        | Teachers using Library              | 65.98% | 49.54%    | 57.28%           |                        | Staff using Library                 | 18.10%    | 23.48%         | 16.06%   | 35.37%   |
|                        | No. of students Borrowed            | 293    | 580       | 437              |                        | No. of students Borrowed            | 116       | 339            | 493      | 467      |
| Students using Library | Total Students in college           | 832    | 929       | 881              | Students using Library | Total Students in college           | 1,197     | 1,230          | 1,215    | 997      |
|                        | Students using Library              | 35.22% | 62.43%    | 49.57%           |                        | Students using Library              | 9.69%     | <b>27.56</b> % | 40.58%   | 46.80%   |
|                        | No. of E-Book                       | 1182   | 1182      | 1,182            |                        |                                     |           |                |          |          |
| E - Requests Received  | Unique E-Book User                  | 43     | 101       | 72               |                        |                                     |           |                |          |          |
|                        | Total E Request                     | 3.64%  | 8.54%     |                  |                        |                                     |           |                |          |          |
|                        | No of E-Question Bank               | 2322   | 2322      | 2,322            | E - Requests Received  | E - Requests Received               | 8         | 29             | 39       | 253      |
| E- Question Bank       | Unique E-Question Bank user         | 112    | 144       | 128              |                        | No. of E-Titles                     | 1061      | 1061           | 1061     | 1,586    |
|                        | Total E Equestion                   | 4.82%  | 6.20%     | 5.71%            |                        | Total E-Request                     | 0.75%     | 2.73%          | 3.68%    | 15.97%   |
| DVD/VCDs               | DVD / VCDs Request                  | 1      | 7         | 4                |                        | DVDd/VCDs Request                   | 6         | 11             | 8        | 6        |
|                        | No. of Dvd/VCDs                     | 544    | 544       | 544              | DVD/VCDs               | No. of DVd/VCDs                     | 545       | 545            | 545      | 544      |
|                        | Total DVD/Vcds Request              | 0.18%  | 1.29%     | 0.74%            |                        | Total DVD/VCDs Request              | 1.10%     | 2.02%          | 1.47%    | 1.16%    |