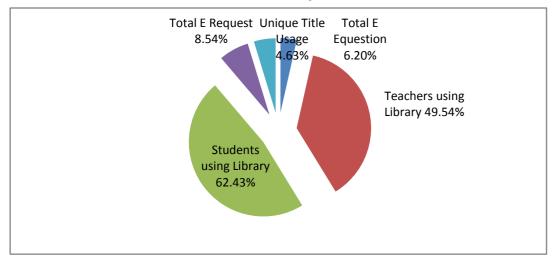

## **Library Report Usage 2014-15**

Date: 01-08-14

1st July 2014 - 31st July 2014 1st July 2013 - 31st July 2013

|                        |                                     |        | 2014 - 15 |                  |                        |                                     | 2013 - 14 |                |          |          |
|------------------------|-------------------------------------|--------|-----------|------------------|------------------------|-------------------------------------|-----------|----------------|----------|----------|
|                        |                                     | Jun-14 | Jul-14    | Aug-14 Average * |                        |                                     | Jun-13    | Jul-13         | Aug-13 A | verage * |
| Total Visits           | Total No. of Visits to borrow books | 2,263  | 3,141     | 2,702            | Total Visits           | Total No. of Visits to borrow books | 576       | 2,245          | 3,529    | 1,968    |
|                        | Unique Visits to borrow books       | 192    | 319       | 256              |                        | Unique Visits to borrow books       | 158       | 397            | 533      | 455      |
|                        | Unique Books borrowed               | 609    | 830       | 720              |                        | Unique Books borrowed               | 542       | 1326           | 1,704    | 1,087    |
| Usage of Books         | Total Books in library              | 17,843 | 17,941    | 17,892           | Usage of Books         | Total Books in library              | 37,569    | 34,720         | 30,474   | 22,566   |
|                        | Unique Title Usage                  | 3.41%  | 4.63%     | 4.02%            |                        | Usage of Books                      | 1.44%     | 3.82%          | 5.59%    | 4.81%    |
|                        | Teachers usage                      | 64     | 54        | 59               |                        | Staff usage                         | 42        | 58             | 40       | 49       |
| Teachers using Library | Total Teachers in College           | 97     | 109       | 103              | Staff using Library    | Total staff in College              | 232       | 247            | 249      | 138      |
|                        | Teachers using Library              | 65.98% | 49.54%    | 57.28%           |                        | Staff using Library                 | 18.10%    | 23.48%         | 16.06%   | 35.37%   |
|                        | No. of students Borrowed            | 293    | 580       | 437              |                        | No. of students Borrowed            | 116       | 339            | 493      | 467      |
| Students using Library | Total Students in college           | 832    | 929       | 881              | Students using Library | Total Students in college           | 1,197     | 1,230          | 1,215    | 997      |
|                        | Students using Library              | 35.22% | 62.43%    | 49.57%           |                        | Students using Library              | 9.69%     | <b>27.56</b> % | 40.58%   | 46.80%   |
|                        | No. of E-Book                       | 1182   | 1182      | 1,182            |                        |                                     |           |                |          |          |
| E - Requests Received  | Unique E-Book User                  | 43     | 101       | 72               |                        |                                     |           |                |          |          |
|                        | Total E Request                     | 3.64%  | 8.54%     |                  |                        |                                     |           |                |          |          |
|                        | No of E-Question Bank               | 2322   | 2322      | 2,322            | E - Requests Received  | E - Requests Received               | 8         | 29             | 39       | 253      |
| E- Question Bank       | Unique E-Question Bank user         | 112    | 144       | 128              |                        | No. of E-Titles                     | 1061      | 1061           | 1061     | 1,586    |
|                        | Total E Equestion                   | 4.82%  | 6.20%     | 5.71%            |                        | Total E-Request                     | 0.75%     | 2.73%          | 3.68%    | 15.97%   |
| DVD/VCDs               | DVD / VCDs Request                  | 1      | 7         | 4                |                        | DVDd/VCDs Request                   | 6         | 11             | 8        | 6        |
|                        | No. of Dvd/VCDs                     | 544    | 544       | 544              | DVD/VCDs               | No. of DVd/VCDs                     | 545       | 545            | 545      | 544      |
|                        | Total DVD/Vcds Request              | 0.18%  | 1.29%     | 0.74%            |                        | Total DVD/VCDs Request              | 1.10%     | 2.02%          | 1.47%    | 1.16%    |

## Observations:

- i) The above library usage data reveals that, students (62.43%) and the teachers (49.54%), great beginning of academic year 2014-15
- ii) Usage of Eresources: E-Book 8.54% and E-Question Bank 6.20% by students and faculty.