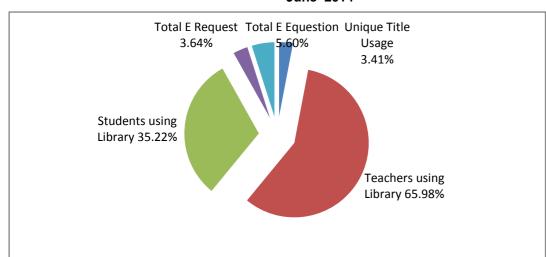

## **Library Report Usage 2014-15**

Date: 01-07-14

1st June 2014 - 30th June 2014 1st June 2013 - 30th June 2013

|                        |                                     | 2014 - 15     |                  |                        |                                     | 2013 - 14 |                |                  |        |
|------------------------|-------------------------------------|---------------|------------------|------------------------|-------------------------------------|-----------|----------------|------------------|--------|
|                        |                                     | Jun-14 Jul-14 | Aug-14 Average * |                        |                                     | Jun-13    | Jul-13         | Aug-13 Average * |        |
| Total Visits           | Total No. of Visits to borrow books | 2,263         | 2,263            | Total Visits           | Total No. of Visits to borrow books | 576       | 2,245          | 3,529            | 1,968  |
|                        | Unique Visits to borrow books       | 192           | 192              |                        | Unique Visits to borrow books       | 158       | 397            | 533              | 455    |
|                        | Unique Books borrowed               | 609           | 609              |                        | Unique Books borrowed               | 542       | 1326           | 1,704            | 1,087  |
| Usage of Books         | Total Books in library              | 17,843        | 17,843           | Usage of Books         | Total Books in library              | 37,569    | 34,720         | 30,474           | 22,566 |
|                        | Unique Title Usage                  | 3.41%         | 3.41%            |                        | Usage of Books                      | 1.44%     | 3.82%          | 5.59%            | 4.81%  |
|                        | Teachers usage                      | 64            | 64               |                        | Staff usage                         | 42        | 58             | 40               | 49     |
| Teachers using Library | Total Teachers in College           | 97            | 97               | Staff using Library    | Total staff in College              | 232       | 247            | 249              | 138    |
|                        | Teachers using Library              | 65.98%        | 65.98%           |                        | Staff using Library                 | 18.10%    | 23.48%         | 16.06%           | 35.37% |
|                        | No. of students Borrowed            | 293           | 293              |                        | No. of students Borrowed            | 116       | 339            | 493              | 467    |
| Students using Library | Total Students in college           | 832           | 832              | Students using Library | Total Students in college           | 1,197     | 1,230          | 1,215            | 997    |
|                        | Students using Library              | 35.22%        | 35.22%           |                        | Students using Library              | 9.69%     | <b>27.56</b> % | 40.58%           | 46.80% |
|                        | No. of E-Book                       | 1182          | 1,182            |                        |                                     |           |                |                  |        |
| E - Requests Received  | Unique E-Book User                  | 43            | 43               |                        |                                     |           |                |                  |        |
|                        | Total E Request                     | 3.64%         |                  |                        |                                     |           |                |                  |        |
|                        | No of E-Question Bank               | 2322          | 2,322            | E - Requests Received  | E - Requests Received               | 8         | 29             | 39               | 253    |
| E- Question Bank       | Unique E-Question Bank user         | 112           | 112              |                        | No. of E-Titles                     | 1061      | 1061           | 1061             | 1,586  |
|                        | Total E Equestion                   | 4.82%         | 4.42%            |                        | Total E-Request                     | 0.75%     | 2.73%          | 3.68%            | 15.97% |
| DVD/VCDs               | DVD / VCDs Request                  | 1             | 1                |                        | DVDd/VCDs Request                   | 6         | 11             | 8                | 6      |
|                        | No. of Dvd/VCDs                     | 544           | 544              | DVD/VCDs               | No. of DVd/VCDs                     | 545       | 545            | 545              | 544    |
|                        | Total DVD/Vcds Request              | 0.18%         | 0.18%            |                        | Total DVD/VCDs Request              | 1.10%     | 2.02%          | 1.47%            | 1.16%  |

### \* Average From June To Till Date

June 2014

### Observations:

- i) The above library usage data reveals that, students (35.22%) and the teachers (65.98%) as the beginning of academic year 2014-15
- ii) Usage of Eresources: E-Book 3.64% and E-Question Bank 4.82 % by students and faculty.