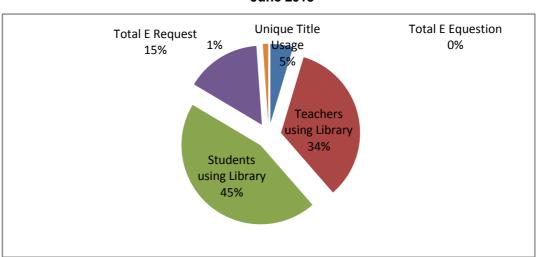

## **Library Report Usage 2014-15**

Date: 01-07-14

1st June 2014 - 30th June 2014 1st June 2013 - 30th June 2013

|                        |                                     | 2014 - 15     |                  |                        |                                     | 2013 - 14 |                |                  |        |
|------------------------|-------------------------------------|---------------|------------------|------------------------|-------------------------------------|-----------|----------------|------------------|--------|
|                        |                                     | Jun-14 Jul-14 | Aug-14 Average * |                        |                                     | Jun-13    | Jul-13         | Aug-13 Average * |        |
| Total Visits           | Total No. of Visits to borrow books | 2,263         | 2,263            | Total Visits           | Total No. of Visits to borrow books | 576       | 2,245          | 3,529            | 1,968  |
|                        | Unique Visits to borrow books       | 192           | 192              |                        | Unique Visits to borrow books       | 158       | 397            | 533              | 455    |
|                        | Unique Books borrowed               | 609           | 609              |                        | Unique Books borrowed               | 542       | 1326           | 1,704            | 1,087  |
| Usage of Books         | Total Books in library              | 17,843        | 17,843           | Usage of Books         | Total Books in library              | 37,569    | 34,720         | 30,474           | 22,566 |
|                        | Unique Title Usage                  | 3.41%         | 3.41%            |                        | Usage of Books                      | 1.44%     | 3.82%          | 5.59%            | 4.81%  |
|                        | Teachers usage                      | 64            | 64               |                        | Staff usage                         | 42        | 58             | 40               | 49     |
| Teachers using Library | Total Teachers in College           | 97            | 97               | Staff using Library    | Total staff in College              | 232       | 247            | 249              | 138    |
|                        | Teachers using Library              | 65.98%        | 65.98%           |                        | Staff using Library                 | 18.10%    | 23.48%         | 16.06%           | 35.37% |
|                        | No. of students Borrowed            | 293           | 293              |                        | No. of students Borrowed            | 116       | 339            | 493              | 467    |
| Students using Library | Total Students in college           | 832           | 832              | Students using Library | Total Students in college           | 1,197     | 1,230          | 1,215            | 997    |
|                        | Students using Library              | 35.22%        | 35.22%           |                        | Students using Library              | 9.69%     | <b>27.56</b> % | 40.58%           | 46.80% |
|                        | No. of E-Book                       | 1182          | 1,182            |                        |                                     |           |                |                  |        |
| E - Requests Received  | Unique E-Book User                  | 43            | 43               |                        |                                     |           |                |                  |        |
|                        | Total E Request                     | 3.64%         |                  |                        |                                     |           |                |                  |        |
|                        | No of E-Question Bank               | 2322          | 2,322            | E - Requests Received  | E - Requests Received               | 8         | 29             | 39               | 253    |
| E- Question Bank       | Unique E-Question Bank user         | 112           | 112              |                        | No. of E-Titles                     | 1061      | 1061           | 1061             | 1,586  |
|                        | Total E Equestion                   | 4.82%         | 4.42%            |                        | Total E-Request                     | 0.75%     | 2.73%          | 3.68%            | 15.97% |
| DVD/VCDs               | DVD / VCDs Request                  | 1             | 1                |                        | DVDd/VCDs Request                   | 6         | 11             | 8                | 6      |
|                        | No. of Dvd/VCDs                     | 544           | 544              | DVD/VCDs               | No. of DVd/VCDs                     | 545       | 545            | 545              | 544    |
|                        | Total DVD/Vcds Request              | 0.18%         | 0.18%            |                        | Total DVD/VCDs Request              | 1.10%     | 2.02%          | 1.47%            | 1.16%  |

#### June 2013