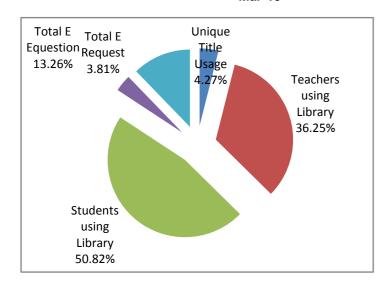

#### Mar-15

# Observations:

- i) The above library usage data reveals that, students use library resources (50.82%) and teachers (36.25%).
- ii) Usage of Eresources: E-Book 3.81% and E-Question Bank 13.26% by students and faculty.