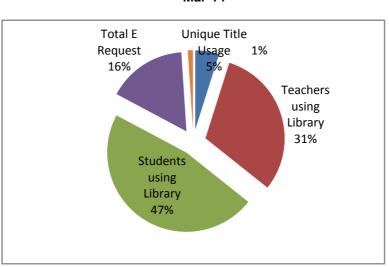

|                                     |        |           |          |           |
| DVD/VCDs               | DVD / VCDs Request                  | 2         | 2      | 4        | 5         |                        | DVDd/VCDs Request                   | 8      | 5         | 9        | 6         |
|                        | No. of Dvd/VCDs                     | 544       | 544    | 544      | 544       | DVD/VCDs               | No. of DVd/VCDs                     | 544    | 544       | 544      | 544       |
|                        | Total DVD/Vcds Request              | 0.37%     | 0.37%  | 0.74%    | 0.83%     |                        | Total DVD/VCDs Request              | 1.47%  | 0.92%     | 1.65%    | 1.16%     |

# \* Average From June To Till Date

#### Mar-15



#### Mar-14



# Observations:

- i) The above library usage data reveals that, students use library resources (50.82%) and teachers (36.25%).
- ii) Usage of Eresources: E-Book 3.81% and E-Question Bank 13.26% by students and faculty.

# Parvatibai Chowgule College of Arts & Science

OIT