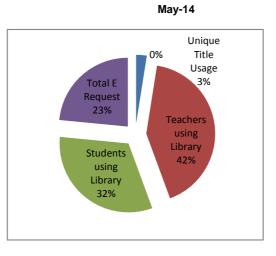

#### Date :01-05-2015

| Compare                | 1st May 2015 -31st May 2015<br>1st May 2014 -31st May 2014 |                 |               |          |               |                        |                                     |           |        |               |           |
|------------------------|------------------------------------------------------------|-----------------|---------------|----------|---------------|------------------------|-------------------------------------|-----------|--------|---------------|-----------|
|                        |                                                            | 2014 - 15       |               |          |               |                        |                                     | 2013 - 14 |        |               |           |
|                        |                                                            | Mar-15          | Apr-15        | May-15 A | verage *      |                        |                                     | Mar-14    | Apr-14 | May-14 A      | Average * |
| Total Visits           | Total No. of Visits to borrow books                        | 3,297           | 2,382         | 1,768    | 2,906         | Total Visits           | Total No. of Visits to borrow books | 2,385     | 2,526  | 1,274         | 1,968     |
|                        | Unique Visits to borrow books                              | 294             | 165           | 16       | 253           |                        | Unique Visits to borrow books       | 705       | 652    | 372           | 455       |
|                        | Unique Books borrowed                                      | 780             | 438           | 68       | 720           |                        | Unique Books borrowed               | 1,281     | 944    | 498           | 1,087     |
| Usage of Books         | Total Books in library                                     | 18,248          | 18,313        | 18,373   | 18,088        | Usage of Books         | Total Books in library              | 16,618    | 16,618 | 16,735        | 22,566    |
|                        | Unique Title Usage                                         | 4.27%           | 2.39%         | 0.37%    | 3.98%         |                        | Usage of Books                      | 7.71%     | 5.68%  | 2.98%         | 4.81%     |
| Teachers using Library | Teachers usage                                             | 58              | 53            | 29       | 65            | Staff using Library    | Staff usage                         | 42        | 47     | 31            | 49        |
|                        | Total Teachers in College                                  | 160             | 113           | 113      | 151           |                        | Total staff in College              | 86        | 86     | 62            | 138       |
|                        | Teachers using Library                                     | 36.25%          | <b>46.90%</b> | 25.66%   | 43.34%        |                        | Staff using Library                 | 48.84%    | 54.65% | <b>50.00%</b> | 35.37%    |
|                        | No. of students Borrowed                                   | 466             | 342           | 157      | 473           |                        | No. of students Borrowed            | 663       | 605    | 341           | 467       |
| Students using Library | Total Students in college                                  | 917             | 917           | 917      | 912           | Students using Library | Total Students in college           | 889       | 889    | 889           | 997       |
|                        | Students using Library                                     | <b>50.82%</b>   | 37.30%        | 17.12%   | <b>51.87%</b> |                        | Students using Library              | 74.58%    | 68.05% | 38.36%        | 46.80%    |
|                        | No. of E-Book                                              | 1182            | 1182          | 1182     | 1,182         | E - Requests Received  | E - Requests Received               | 594       | 642    | 650           | 253       |
| E - Requests Received  | Unique E-Book User                                         | 45              | 16            | 2        | 44            |                        | No. of E-Titles                     | 2320      | 2320   | 2320          | 1,586     |
|                        | Total E Request                                            | 3.81%           | 1.35%         | 0.17%    | 3.76%         |                        | Total E-Request                     | 25.60%    | 27.67% | 28.02%        | 15.97%    |
|                        | No of E-Question Bank                                      | 2322            | 2322          | 2322     | 2,322         |                        |                                     |           |        |               |           |
| E- Question Bank       | Unique E-Question Bank user                                | 308             | 265           | 88       | 120           |                        |                                     |           |        |               |           |
|                        | Total E Equestion                                          | 1 <b>3.26</b> % | 11.41%        | 3.79%    | 4.69%         |                        |                                     |           |        |               |           |
| DVD/VCDs               | DVD / VCDs Request                                         | 4               | 2             | 0        | 4             |                        | DVDd/VCDs Request                   | 9         | 4      | 0             | 6         |
|                        | No. of Dvd/VCDs                                            | 544             | 544           | 544      | 544           | DVD/VCDs               | No. of DVd/VCDs                     | 544       | 544    | 544           | 544       |
|                        | Total DVD/Vcds Request                                     | 0.74%           | 0.37%         | 0.00%    | 0.72%         |                        | Total DVD/VCDs Request              | 1.65%     | 0.74%  | 0.00%         | 1.16%     |