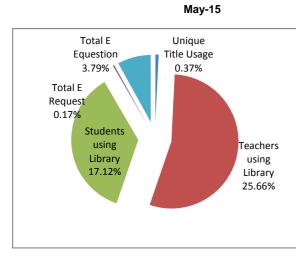

#### Date :01-05-2015

| Compare                | 1st May 2015 -31st May 2015<br>1st May 2014 -31st May 2014 |                 |               |          |               |                        |                                     |           |        |               |           |
|------------------------|------------------------------------------------------------|-----------------|---------------|----------|---------------|------------------------|-------------------------------------|-----------|--------|---------------|-----------|
|                        |                                                            | 2014 - 15       |               |          |               |                        |                                     | 2013 - 14 |        |               |           |
|                        |                                                            | Mar-15          | Apr-15        | May-15 A | verage *      |                        |                                     | Mar-14    | Apr-14 | May-14 A      | Average * |
| Total Visits           | Total No. of Visits to borrow books                        | 3,297           | 2,382         | 1,768    | 2,906         | Total Visits           | Total No. of Visits to borrow books | 2,385     | 2,526  | 1,274         | 1,968     |
|                        | Unique Visits to borrow books                              | 294             | 165           | 16       | 253           |                        | Unique Visits to borrow books       | 705       | 652    | 372           | 455       |
|                        | Unique Books borrowed                                      | 780             | 438           | 68       | 720           |                        | Unique Books borrowed               | 1,281     | 944    | 498           | 1,087     |
| Usage of Books         | Total Books in library                                     | 18,248          | 18,313        | 18,373   | 18,088        | Usage of Books         | Total Books in library              | 16,618    | 16,618 | 16,735        | 22,566    |
|                        | Unique Title Usage                                         | 4.27%           | 2.39%         | 0.37%    | 3.98%         |                        | Usage of Books                      | 7.71%     | 5.68%  | 2.98%         | 4.81%     |
| Teachers using Library | Teachers usage                                             | 58              | 53            | 29       | 65            | Staff using Library    | Staff usage                         | 42        | 47     | 31            | 49        |
|                        | Total Teachers in College                                  | 160             | 113           | 113      | 151           |                        | Total staff in College              | 86        | 86     | 62            | 138       |
|                        | Teachers using Library                                     | 36.25%          | <b>46.90%</b> | 25.66%   | 43.34%        |                        | Staff using Library                 | 48.84%    | 54.65% | <b>50.00%</b> | 35.37%    |
|                        | No. of students Borrowed                                   | 466             | 342           | 157      | 473           |                        | No. of students Borrowed            | 663       | 605    | 341           | 467       |
| Students using Library | Total Students in college                                  | 917             | 917           | 917      | 912           | Students using Library | Total Students in college           | 889       | 889    | 889           | 997       |
|                        | Students using Library                                     | <b>50.82%</b>   | 37.30%        | 17.12%   | <b>51.87%</b> |                        | Students using Library              | 74.58%    | 68.05% | 38.36%        | 46.80%    |
|                        | No. of E-Book                                              | 1182            | 1182          | 1182     | 1,182         | E - Requests Received  | E - Requests Received               | 594       | 642    | 650           | 253       |
| E - Requests Received  | Unique E-Book User                                         | 45              | 16            | 2        | 44            |                        | No. of E-Titles                     | 2320      | 2320   | 2320          | 1,586     |
|                        | Total E Request                                            | 3.81%           | 1.35%         | 0.17%    | 3.76%         |                        | Total E-Request                     | 25.60%    | 27.67% | 28.02%        | 15.97%    |
|                        | No of E-Question Bank                                      | 2322            | 2322          | 2322     | 2,322         |                        |                                     |           |        |               |           |
| E- Question Bank       | Unique E-Question Bank user                                | 308             | 265           | 88       | 120           |                        |                                     |           |        |               |           |
|                        | Total E Equestion                                          | 1 <b>3.26</b> % | 11.41%        | 3.79%    | 4.69%         |                        |                                     |           |        |               |           |
| DVD/VCDs               | DVD / VCDs Request                                         | 4               | 2             | 0        | 4             |                        | DVDd/VCDs Request                   | 9         | 4      | 0             | 6         |
|                        | No. of Dvd/VCDs                                            | 544             | 544           | 544      | 544           | DVD/VCDs               | No. of DVd/VCDs                     | 544       | 544    | 544           | 544       |
|                        | Total DVD/Vcds Request                                     | 0.74%           | 0.37%         | 0.00%    | 0.72%         |                        | Total DVD/VCDs Request              | 1.65%     | 0.74%  | 0.00%         | 1.16%     |

## **Observations:**

i) The above library usage data reveals that, students use library resources 17.12%) and teachers(25.66%) during summer holidays.

ii) Usage of Eresources: E-Book 0.17% and E-Question Bank 3.79% by students and faculty.