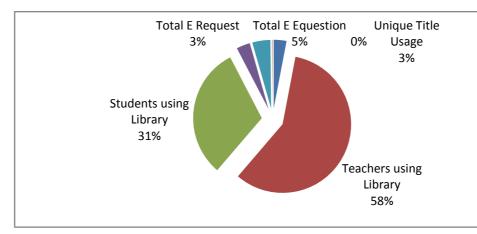

#### Date :01-06-2015

| Compare                | 1st June 2015 -30st June 2015<br>1st June 2014 -30st June 2014 |                  |               |                        |                                     |                  |               |
|------------------------|----------------------------------------------------------------|------------------|---------------|------------------------|-------------------------------------|------------------|---------------|
|                        |                                                                | 2015 - 16        |               |                        |                                     | 2014- 15         |               |
|                        |                                                                | Jun-15 Average * |               |                        |                                     | Jun-14 Average * |               |
| Total Visits           | Total No. of Visits to borrow books                            | 2,224            | 2,224         | Total Visits           | Total No. of Visits to borrow books | 2,263            | 2,906         |
|                        | Unique Visits to borrow books                                  | 104              | 104           |                        | Unique Visits to borrow books       | 192              | 253           |
|                        | Unique Books borrowed                                          | 391              | 391           |                        | Unique Books borrowed               | 609              | 720           |
| Usage of Books         | Total Books in library                                         | 18,479           | 18,479        | Usage of Books         | Total Books in library              | 17,843           | 18,088        |
|                        | Unique Title Usage                                             | 2.12%            | 2.12%         |                        | Usage of Books                      | 3.41%            | 3.98%         |
|                        | Teachers usage                                                 | 61               | 61            |                        | Staff usage                         | 64               | 65            |
| Teachers using Library | Total Teachers in College                                      | 97               | 97            | Staff using Library    | Total staff in College              | 97               | 151           |
|                        | Teachers using Library                                         | <b>62.89%</b>    | <b>62.89%</b> |                        | Staff using Library                 | 65.98%           | 43.34%        |
|                        | No. of students Borrowed                                       | 208              | 208           |                        | No. of students Borrowed            | 293              | 473           |
| Students using Library | Total Students in college                                      | 1,112            | 1,112         | Students using Library | Total Students in college           | 832              | 912           |
|                        | Students using Library                                         | 18.71%           | 18.71%        |                        | Students using Library              | 35.22%           | <b>51.87%</b> |
|                        | No. of E-Book                                                  | 1182             | 1,182         | E - Requests Received  | E - Requests Received               | 1182             | 1,182         |
| E - Requests Received  | Unique E-Book User                                             | 15               | 15            |                        | No. of E-Titles                     | 43               | 44            |
|                        | Total E Request                                                | 1.27%            | 1.27%         |                        | Total E-Request                     | 3.64%            | 3.76%         |
|                        | No of E-Question Bank                                          | 2322             | 2,322         |                        | No of E-Question Bank               | 2322             | 2,322         |
| E- Question Bank       | Unique E-Question Bank user                                    | 147              | 147           | E- Question Bank       | Unique E-Question Bank user         | 112              | 120           |
|                        | Total E Equestion                                              | 6.33%            | 4.62%         |                        | Total E Equestion                   | 4.82%            | 4.69%         |
| DVD/VCDs               | DVD / VCDs Request                                             | 8                | 8             |                        | DVDd/VCDs Request                   | 1                | 4             |
|                        | No. of Dvd/VCDs                                                | 544              | 544           | DVD/VCDs               | No. of DVd/VCDs                     | 544              | 544           |
|                        | Total DVD/Vcds Request                                         | 1.47%            | 1.47%         |                        | Total DVD/VCDs Request              | 0.18%            | 0.72%         |