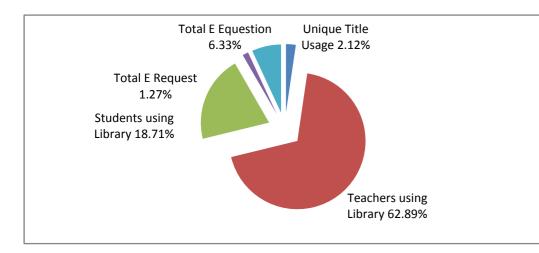

#### Date :01-06-2015

| Compare                | 1st June 2015 -30st June 2015<br>1st June 2014 -30st June 2014 |                  |               |                        |                                     |                  |               |
|------------------------|----------------------------------------------------------------|------------------|---------------|------------------------|-------------------------------------|------------------|---------------|
|                        |                                                                | 2015 - 16        |               |                        |                                     | 2014- 15         |               |
|                        |                                                                | Jun-15 Average * |               |                        |                                     | Jun-14 Average * |               |
| Total Visits           | Total No. of Visits to borrow books                            | 2,224            | 2,224         | Total Visits           | Total No. of Visits to borrow books | 2,263            | 2,906         |
|                        | Unique Visits to borrow books                                  | 104              | 104           |                        | Unique Visits to borrow books       | 192              | 253           |
|                        | Unique Books borrowed                                          | 391              | 391           |                        | Unique Books borrowed               | 609              | 720           |
| Usage of Books         | Total Books in library                                         | 18,479           | 18,479        | Usage of Books         | Total Books in library              | 17,843           | 18,088        |
|                        | Unique Title Usage                                             | 2.12%            | 2.12%         |                        | Usage of Books                      | 3.41%            | 3.98%         |
|                        | Teachers usage                                                 | 61               | 61            |                        | Staff usage                         | 64               | 65            |
| Teachers using Library | Total Teachers in College                                      | 97               | 97            | Staff using Library    | Total staff in College              | 97               | 151           |
|                        | Teachers using Library                                         | <b>62.89%</b>    | <b>62.89%</b> |                        | Staff using Library                 | 65.98%           | 43.34%        |
|                        | No. of students Borrowed                                       | 208              | 208           |                        | No. of students Borrowed            | 293              | 473           |
| Students using Library | Total Students in college                                      | 1,112            | 1,112         | Students using Library | Total Students in college           | 832              | 912           |
|                        | Students using Library                                         | 18.71%           | 18.71%        |                        | Students using Library              | 35.22%           | <b>51.87%</b> |
|                        | No. of E-Book                                                  | 1182             | 1,182         | E - Requests Received  | E - Requests Received               | 1182             | 1,182         |
| E - Requests Received  | Unique E-Book User                                             | 15               | 15            |                        | No. of E-Titles                     | 43               | 44            |
|                        | Total E Request                                                | 1.27%            | 1.27%         |                        | Total E-Request                     | 3.64%            | 3.76%         |
|                        | No of E-Question Bank                                          | 2322             | 2,322         |                        | No of E-Question Bank               | 2322             | 2,322         |
| E- Question Bank       | Unique E-Question Bank user                                    | 147              | 147           | E- Question Bank       | Unique E-Question Bank user         | 112              | 120           |
|                        | Total E Equestion                                              | 6.33%            | 4.62%         |                        | Total E Equestion                   | 4.82%            | 4.69%         |
| DVD/VCDs               | DVD / VCDs Request                                             | 8                | 8             |                        | DVDd/VCDs Request                   | 1                | 4             |
|                        | No. of Dvd/VCDs                                                | 544              | 544           | DVD/VCDs               | No. of DVd/VCDs                     | 544              | 544           |
|                        | Total DVD/Vcds Request                                         | 1.47%            | 1.47%         |                        | Total DVD/VCDs Request              | 0.18%            | 0.72%         |

#### **Observations:**

i) The above library usage data reveals that, students use library resources (62.89%) and teachers(18.71%).

ii) Usage of Eresources: E-Book 1.27% and E-Question Bank 6.33% by students and faculty.