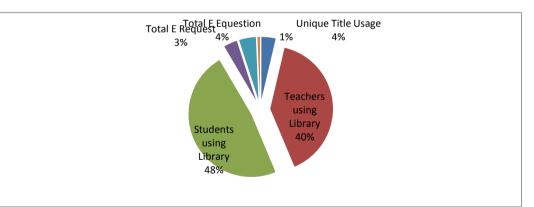

# **Library Report Usage 2015-16**

Date :01-12-2015

Compare 1st November 2015 -30th November 2015 1st November 2014 -30th November 2014

|                        |                                     | 2015 - 16 |        |          |           |                        |                                     |        | 201    | 4- 15  |           |
|------------------------|-------------------------------------|-----------|--------|----------|-----------|------------------------|-------------------------------------|--------|--------|--------|-----------|
|                        |                                     | Sep-15    | Oct-15 | Nov-15 A | Average * |                        |                                     | Sep-14 | Oct-14 | Nov-14 | Average * |
| Total Visits           | Total No. of Visits to borrow books | 2,538     | 2,285  | 2,139    | 2,549     | Total Visits           | Total No. of Visits to borrow books | 3,054  | 2,894  | 2,059  | 2,906     |
|                        | Unique Visits to borrow books       | 190       | 157    | 104      | 182       |                        | Unique Visits to borrow books       | 285    | 258    | 210    | 253       |
|                        | Unique Books borrowed               | 471       | 337    | 301      | 508       |                        | Unique Books borrowed               | 695    | 727    | 704    | 720       |
| Usage of Books         | Total Books in library              | 18,660    | 18,699 | 18,699   | 18,628    | Usage of Books         | Total Books in library              | 18,095 | 18,098 | 18,125 | 18,088    |
|                        | Unique Title Usage                  | 2.52%     | 1.80%  | 1.61%    | 2.73%     |                        | Usage of Books                      | 3.84%  | 4.02%  | 3.88%  | 3.98%     |
|                        | Teachers usage                      | 46        | 36     | 32       | 51        |                        | Staff usage                         | 53     | 57     | 81     | 65        |
| Teachers using Library | Total Teachers in College           | 110       | 110    | 110      | 108       | Staff using Library    | Total staff in College              | 175    | 159    | 159    | 151       |
|                        | Teachers using Library              | 41.82%    | 32.73% | 29.09%   | 46.90%    |                        | Staff using Library                 | 30.29% | 35.85% | 50.94% | 43.34%    |
|                        | No. of students Borrowed            | 409       | 360    | 172      | 332       |                        | No. of students Borrowed            | 502    | 521    | 349    | 473       |
| Students using Library | Total Students in college           | 1,170     | 1,168  | 1,168    | 1,165     | Students using Library | Total Students in college           | 920    | 917    | 917    | 912       |
|                        | Students using Library              | 34.96%    | 30.82% | 14.73%   | 28.46%    |                        | Students using Library              | 54.57% | 56.82% | 38.06% | 51.87%    |
|                        | No. of E-Book                       | 1182      | 1182   | 1182     | 1,182     | E - Requests Received  | E - Requests Received               | 1182   | 1182   | 1182   | 1,182     |
| E - Requests Received  | Unique E-Book User                  | 111       | 103    | 54       | 88        |                        | No. of E-Titles                     | 60     | 53     | 26     | 44        |
|                        | Total E Request                     | 9.39%     | 8.71%  | 4.57%    | 7.45%     |                        | Total E-Request                     | 5.08%  | 4.48%  | 2.20%  | 3.76%     |
|                        | No of E-Question Bank               | 2322      | 2232   | 2232     | 2,292     |                        | No of E-Question Bank               | 2322   | 2322   | 2322   | 2,322     |
| E- Question Bank       | Unique E-Question Bank user         | 160       | 192    | 41       | 129       | E- Question Bank       | Unique E-Question Bank user         | 200    | 265    | 38     | 120       |
|                        | Total E Equestion                   | 6.89%     | 8.60%  | 1.84%    | 6.24%     |                        | Total E Equestion                   | 8.61%  | 11.41% | 1.64%  | 4.69%     |
| DVD/VCDs               | DVD / VCDs Request                  | 2         | 2      | 1        | 4         | DVD/VCDs               | DVDd/VCDs Request                   | 2      | 7      | 13     | 4         |
|                        | No. of Dvd/VCDs                     | 544       | 544    | 544      | 544       |                        | No. of DVd/VCDs                     | 544    | 544    | 544    | 544       |
|                        | Total DVD/Vcds Request              | 0.37%     | 0.37%  | 0.18%    | 0.64%     |                        | Total DVD/VCDs Request              | 0.37%  | 1.29%  | 2.39%  | 0.72%     |

#### Observations:

- i) The above library usage data reveals that, students use library resources (28.46%) and teachers (46.90%).
- ii) Usage of Eresources: E-Book 4.57% and E-Question Bank 1.84% by students and faculty.
- iii) Since the students and faculties count increased, however the browing items from library is also increased.