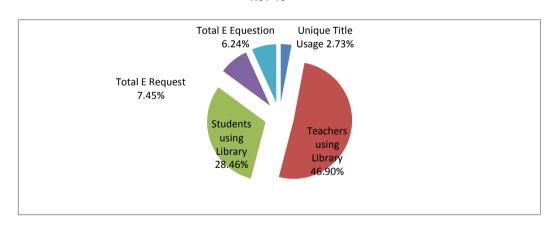

# **Library Report Usage 2015-16**

Date :01-12-2015

Compare 1st November 2015 -30th November 2015 1st November 2014 -30th November 2014

|                        |                                     | 2015 - 16 |        |          |           |                        |                                     |        | 201    | 4- 15  |           |
|------------------------|-------------------------------------|-----------|--------|----------|-----------|------------------------|-------------------------------------|--------|--------|--------|-----------|
|                        |                                     | Sep-15    | Oct-15 | Nov-15 A | Average * |                        |                                     | Sep-14 | Oct-14 | Nov-14 | Average * |
| Total Visits           | Total No. of Visits to borrow books | 2,538     | 2,285  | 2,139    | 2,549     | Total Visits           | Total No. of Visits to borrow books | 3,054  | 2,894  | 2,059  | 2,906     |
|                        | Unique Visits to borrow books       | 190       | 157    | 104      | 182       |                        | Unique Visits to borrow books       | 285    | 258    | 210    | 253       |
|                        | Unique Books borrowed               | 471       | 337    | 301      | 508       |                        | Unique Books borrowed               | 695    | 727    | 704    | 720       |
| Usage of Books         | Total Books in library              | 18,660    | 18,699 | 18,699   | 18,628    | Usage of Books         | Total Books in library              | 18,095 | 18,098 | 18,125 | 18,088    |
|                        | Unique Title Usage                  | 2.52%     | 1.80%  | 1.61%    | 2.73%     |                        | Usage of Books                      | 3.84%  | 4.02%  | 3.88%  | 3.98%     |
|                        | Teachers usage                      | 46        | 36     | 32       | 51        |                        | Staff usage                         | 53     | 57     | 81     | 65        |
| Teachers using Library | Total Teachers in College           | 110       | 110    | 110      | 108       | Staff using Library    | Total staff in College              | 175    | 159    | 159    | 151       |
|                        | Teachers using Library              | 41.82%    | 32.73% | 29.09%   | 46.90%    |                        | Staff using Library                 | 30.29% | 35.85% | 50.94% | 43.34%    |
|                        | No. of students Borrowed            | 409       | 360    | 172      | 332       |                        | No. of students Borrowed            | 502    | 521    | 349    | 473       |
| Students using Library | Total Students in college           | 1,170     | 1,168  | 1,168    | 1,165     | Students using Library | Total Students in college           | 920    | 917    | 917    | 912       |
|                        | Students using Library              | 34.96%    | 30.82% | 14.73%   | 28.46%    |                        | Students using Library              | 54.57% | 56.82% | 38.06% | 51.87%    |
|                        | No. of E-Book                       | 1182      | 1182   | 1182     | 1,182     | E - Requests Received  | E - Requests Received               | 1182   | 1182   | 1182   | 1,182     |
| E - Requests Received  | Unique E-Book User                  | 111       | 103    | 54       | 88        |                        | No. of E-Titles                     | 60     | 53     | 26     | 44        |
|                        | Total E Request                     | 9.39%     | 8.71%  | 4.57%    | 7.45%     |                        | Total E-Request                     | 5.08%  | 4.48%  | 2.20%  | 3.76%     |
|                        | No of E-Question Bank               | 2322      | 2232   | 2232     | 2,292     |                        | No of E-Question Bank               | 2322   | 2322   | 2322   | 2,322     |
| E- Question Bank       | Unique E-Question Bank user         | 160       | 192    | 41       | 129       | E- Question Bank       | Unique E-Question Bank user         | 200    | 265    | 38     | 120       |
|                        | Total E Equestion                   | 6.89%     | 8.60%  | 1.84%    | 6.24%     |                        | Total E Equestion                   | 8.61%  | 11.41% | 1.64%  | 4.69%     |
| DVD/VCDs               | DVD / VCDs Request                  | 2         | 2      | 1        | 4         | DVD/VCDs               | DVDd/VCDs Request                   | 2      | 7      | 13     | 4         |
|                        | No. of Dvd/VCDs                     | 544       | 544    | 544      | 544       |                        | No. of DVd/VCDs                     | 544    | 544    | 544    | 544       |
|                        | Total DVD/Vcds Request              | 0.37%     | 0.37%  | 0.18%    | 0.64%     |                        | Total DVD/VCDs Request              | 0.37%  | 1.29%  | 2.39%  | 0.72%     |

#### Observations:

- i) The above library usage data reveals that, students use library resources (28.46%) and teachers (46.90%).
- ii) Usage of Eresources: E-Book 4.57% and E-Question Bank 1.84% by students and faculty.
- iii) Since the students and faculties count increased, however the browing items from library is also increased.