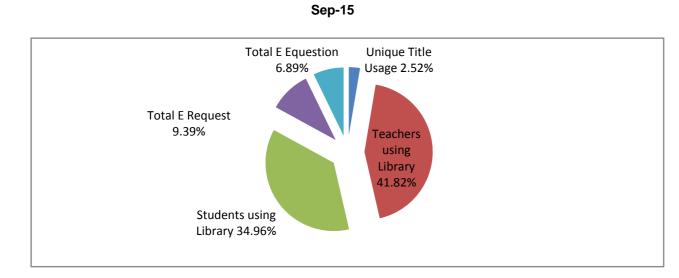

## **Observations:**

i) The above library usage data reveals that, students use library resources (34.96%) and teachers(41.82%).

ii) Usage of Eresources: E-Book 9.39% and E-Question Bank 6.89% by students and faculty.

iii) Since the students and faculties count increased, however the browing items from library is also increased.

Parvatibai Chowgule College of Arts & Science

ΟΙΤ