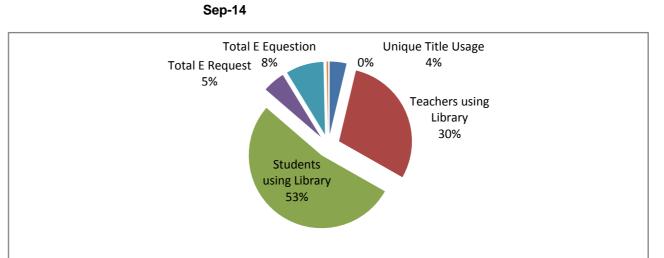

iii) Since the students and faculties count increased, however the browing items from library is also increased.

Parvatibai Chowgule College of Arts & Science

ΟΙΤ